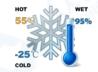

## Specifications:

| Model                  | AC-7AP-RHH                                                                   | AC-1HP-RHH                          |
|------------------------|------------------------------------------------------------------------------|-------------------------------------|
| CCD or CMOS            | 1/3"Sony HAD II CCD                                                          | 1/3"CMOS 720P                       |
| Resolution             | 480 TVL                                                                      | 1.30 Mega Pixel                     |
| Effective Pixels       | PAL: 752H×582V<br>NTSC: 768×494V                                             | PAL: 1280Hx960V<br>NTSC: 1280Hx720V |
| TV System              | PAL / NTSC (Optional Before Factory)                                         |                                     |
| Auto Control           | Auto Gain Control, Back Light Compensation White Balance, Electronic Shutter |                                     |
| Image Mirror           | Optional Before Factory                                                      |                                     |
| Lens                   | f=2.1mm View Angle 170degree                                                 |                                     |
| Light Sensitivity      | 0 Lux @ F1.2 (IR ON)                                                         |                                     |
| Infrared Spectrum      | Infrared-Sensitive                                                           |                                     |
| Infrared LED Range     | Null                                                                         |                                     |
| Auto IR control        | Null                                                                         |                                     |
| Signal to Noise Ratio  | SNR>50 dB, (AGC Close)                                                       |                                     |
| Video Output           | 1V p-p, 75Ω,                                                                 |                                     |
| Audio Output           | Null                                                                         |                                     |
| Power Consumption      | 12V DC ± 5%, 65mA, 0.8W                                                      |                                     |
| A / V, Power Interface | Aviation, 4PIN Interface Optional                                            |                                     |
| Adjustment             | Horizontal 0, Vertical 0                                                     |                                     |
| Dimensions             | Camera(ΦxL)18x21(mm), Product(LxWxH) 28x38x25(mm)                            |                                     |
| Packing Size           | (L x W x H) 70 x 70 x 70 (mm)                                                |                                     |
| Product Weight         | Net:38 g, All: 65 g                                                          |                                     |
| Waterproof             | IP67 For Housing                                                             |                                     |
| Operating Condition    | Temp.:-25°C to +55°C, Humidity<95%                                           |                                     |
| Housing Color          | Black, Optional Color By Order Quantity                                      |                                     |