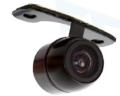

# **Rear Hummingbird Color Camera**

**ACCESSORY** 

### **REAR VIEW CAMERA**

#### **Product:**

Analog High Definition rear view hummingbird 170° wide angle fisheye color camera

0.01Lux low illumination, Low power consumption, DC12V input

#### Features:

- Less than a hummingbird with lightweight and convenient
- > The main control circuit separated from camera, excellent video output
- Low illumination, don't need LED compensation infrared
- Low power consumption, wide temperature working
- > Easy installation, two screws can be fixed