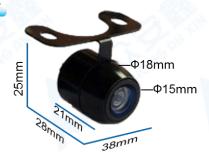

## **Product Size:**

## Specifications:

| Model                  | AC-7AP-RHH                                                                   | AC-1HP-RHH                          |
|------------------------|------------------------------------------------------------------------------|-------------------------------------|
| CCD or CMOS            | 1/3"Sony HAD II CCD                                                          | 1/3"CMOS 720P                       |
| Resolution             | 480 TVL                                                                      | 1.30 Mega Pixel                     |
| Effective Pixels       | PAL: 752H×582V<br>NTSC: 768×494V                                             | PAL: 1280Hx960V<br>NTSC: 1280Hx720V |
| TV System              | PAL / NTSC (Optional Before Factory)                                         |                                     |
| Auto Control           | Auto Gain Control, Back Light Compensation White Balance, Electronic Shutter |                                     |
| Image Mirror           | Optional Before Factory                                                      |                                     |
| Lens                   | f=2.1mm View Angle 170degree                                                 |                                     |
| Light Sensitivity      | 0 Lux @ F1.2 (IR ON)                                                         |                                     |
| Infrared Spectrum      | Infrared-Sensitive                                                           |                                     |
| Infrared LED Range     | Null                                                                         |                                     |
| Auto IR control        | Null                                                                         |                                     |
| Signal to Noise Ratio  | SNR>50 dB, (AGC Close)                                                       |                                     |
| Video Output           | 1V p-p, 75Ω,                                                                 |                                     |
| Audio Output           | Null                                                                         |                                     |
| Power Consumption      | 12V DC ± 5%, 65mA, 0.8W                                                      |                                     |
| A / V, Power Interface | Aviation, 4PIN Interface Optional                                            |                                     |
| Adjustment             | Horizontal 0, Vertical 0                                                     |                                     |
| Dimensions             | Camera(ΦxL)18x21(mm), Product(LxWxH) 28x38x25(mm)                            |                                     |
| Packing Size           | (L x W x H) 70 x 70 x 70 (mm)                                                |                                     |
| Product Weight         | Net:38 g, All: 65 g                                                          |                                     |
| Waterproof             | IP67 For Housing                                                             |                                     |
| Operating Condition    | Temp.:-25°C to +55°C, Humidity<95%                                           |                                     |
| Housing Color          | Black, Optional Color By Order Quantity                                      |                                     |