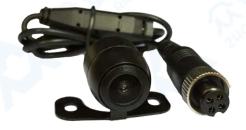

# **Rear Hummingbird Color Camera**

**ACCESSORY** 

### **REAR VIEW CAMERA**

#### **Product:**

Analog High Definition rear view hummingbird 170° wide angle fisheye color camera

0.01Lux low illumination, Low power consumption, DC12V input

#### Features:

- Less than a hummingbird with lightweight and convenient
- > The main control circuit separated from camera, excellent video output
- Low illumination, don't need LED compensation infrared
- Low power consumption, wide temperature working
- > Easy installation, two screws can be fixed