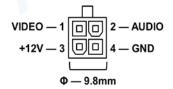

## Connection:

## Specifications:

| Model                  | AC-7AP-RHH                                                                   | AC-1HP-RHH                          |
|------------------------|------------------------------------------------------------------------------|-------------------------------------|
| CCD or CMOS            | 1/3"Sony HAD II CCD                                                          | 1/3"CMOS 720P                       |
| Resolution             | 480 TVL                                                                      | 1.30 Mega Pixel                     |
| Effective Pixels       | PAL: 752H×582V<br>NTSC: 768×494V                                             | PAL: 1280Hx960V<br>NTSC: 1280Hx720V |
| TV System              | PAL / NTSC (Optional Before Factory)                                         |                                     |
| Auto Control           | Auto Gain Control, Back Light Compensation White Balance, Electronic Shutter |                                     |
| Image Mirror           | Optional Before Factory                                                      |                                     |
| Lens                   | f=2.1mm View Angle 170degree                                                 |                                     |
| Light Sensitivity      | 0 Lux @ F1.2 (IR ON)                                                         |                                     |
| Infrared Spectrum      | Infrared-Sensitive                                                           |                                     |
| Infrared LED Range     | Null                                                                         |                                     |
| Auto IR control        | Null                                                                         |                                     |
| Signal to Noise Ratio  | SNR>50 dB, (AGC Close)                                                       |                                     |
| Video Output           | 1V p-p, 75Ω,                                                                 |                                     |
| Audio Output           | Null                                                                         |                                     |
| Power Consumption      | 12V DC ± 5%, 65mA, 0.8W                                                      |                                     |
| A / V, Power Interface | Aviation, 4PIN Interface Optional                                            |                                     |
| Adjustment             | Horizontal 0, Vertical 0                                                     |                                     |
| Dimensions             | Camera(ΦxL)18x21(mm), Product(LxWxH) 28x38x25(mm)                            |                                     |
| Packing Size           | (L x W x H) 70 x 70 x 70 (mm)                                                |                                     |
| Product Weight         | Net:38 g, All: 65 g                                                          |                                     |
| Waterproof             | IP67 For Housing                                                             |                                     |
| Operating Condition    | Temp.:-25°C to +55°C, Humidity<95%                                           |                                     |
| Housing Color          | Black, Optional Color By Order Quantity                                      |                                     |