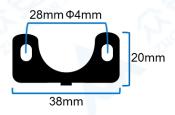

|                                     |
| Waterproof             | IP67 For Housing                                                             |                                     |
| Operating Condition    | Temp.:-25°C to +55°C, Humidity<95%                                           |                                     |
| Housing Color          | Black, Optional Color By Order Quantity                                      |                                     |

# > Specifications are subject to change without prior notice

## **Packing List:**

| Camera              | 1 |
|---------------------|---|
| Instruction manual  | 1 |
| Self-Drilling Screw | 2 |
| Mounting Plug       | 2 |

## Connection:





## **Product Size:**



#### **Installation Holes:**