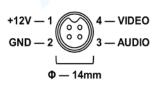

## Connection:

## Specifications:

| Model                  | AC-7AP-RHH                                                                   | AC-1HP-RHH                          |
|------------------------|------------------------------------------------------------------------------|-------------------------------------|
| CCD or CMOS            | 1/3"Sony HAD II CCD                                                          | 1/3"CMOS 720P                       |
| Resolution             | 480 TVL                                                                      | 1.30 Mega Pixel                     |
| Effective Pixels       | PAL: 752H×582V<br>NTSC: 768×494V                                             | PAL: 1280Hx960V<br>NTSC: 1280Hx720V |
| TV System              | PAL / NTSC (Optional Before Factory)                                         |                                     |
| Auto Control           | Auto Gain Control, Back Light Compensation White Balance, Electronic Shutter |                                     |
| Image Mirror           | Optional Before Factory                                                      |                                     |
| Lens                   | f=2.1mm View Angle 170degree                                                 |                                     |
| Light Sensitivity      | 0 Lux @ F1.2 (IR ON)                                                         |                                     |
| Infrared Spectrum      | Infrared-Sensitive                                                           |                                     |
| Infrared LED Range     | Null                                                                         |                                     |
| Auto IR control        | Null                                                                         |                                     |
| Signal to Noise Ratio  | SNR>50 dB, (AGC Close)                                                       |                                     |
| Video Output           | 1V p-p, 75Ω,                                                                 |                                     |
| Audio Output           | Null                                                                         |                                     |
| Power Consumption      | 12V DC ± 5%, 65mA, 0.8W                                                      |                                     |
| A / V, Power Interface | Aviation, 4PIN Interface Optional                                            |                                     |
| Adjustment             | Horizontal 0, Vertical 0                                                     |                                     |
| Dimensions             | Camera(ΦxL)18x21(mm), Product(LxWxH) 28x38x25(mm)                            |                                     |
| Packing Size           | (L x W x H) 70 x 70 x 70 (mm)                                                |                                     |
| Product Weight         | Net:38 g, All: 65 g                                                          |                                     |
| Waterproof             | IP67 For Housing                                                             |                                     |
| Operating Condition    | Temp.:-25°C to +55°C, Humidity<95%                                           |                                     |
| Housing Color          | Black, Optional Color By Order Quantity                                      |                                     |